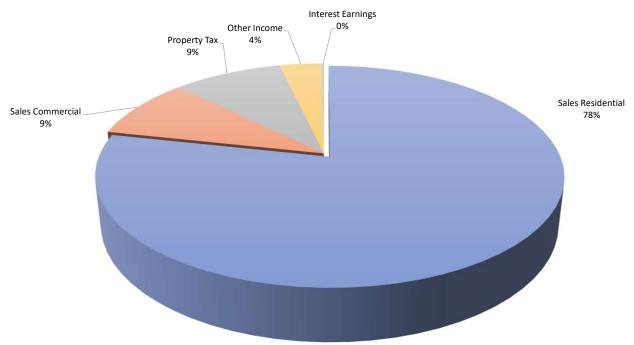

### RANCHO MURIETA CSD FY 2022-23 Proposed Budget Revenue Summary

# FY 2022-23 Proposed Revenues

#### FY 2022-23 Revenue Summary - All Funds

| Category          | Amount    |
|-------------------|-----------|
| Sales Residential | 6,771,126 |
| Sales Commercial  | 777,440   |
| Property Tax      | 775,000   |
| Other Income      | 306,288   |
| Interest Earnings | 9,375     |
| Total             | 8.639.229 |