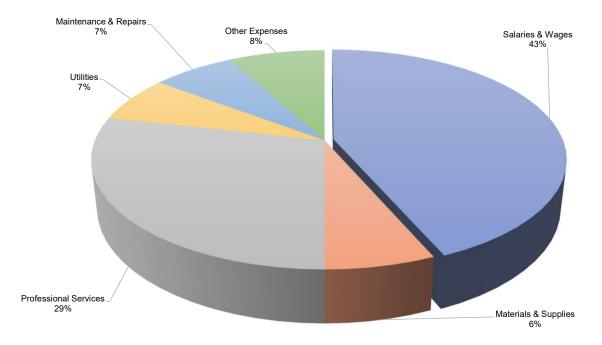

#### RANCHO MURIETA CSD FY 2022-23 Proposed Budget Expenditure Summary

# FY 2022-23 Proposed Expenditures

## FY 2021-22 Expenditure Summary - All Funds

| Category              | Amount    |
|-----------------------|-----------|
| Salaries & Wages      | 2,953,511 |
| Materials & Supplies  | 440,318   |
| Professional Services | 1,935,361 |
| Utilities             | 461,137   |
| Maintenance & Repairs | 459,667   |
| Other Expenses        | 540,265   |
| Capital Improvement   | -         |
| Total                 | 6,790,259 |