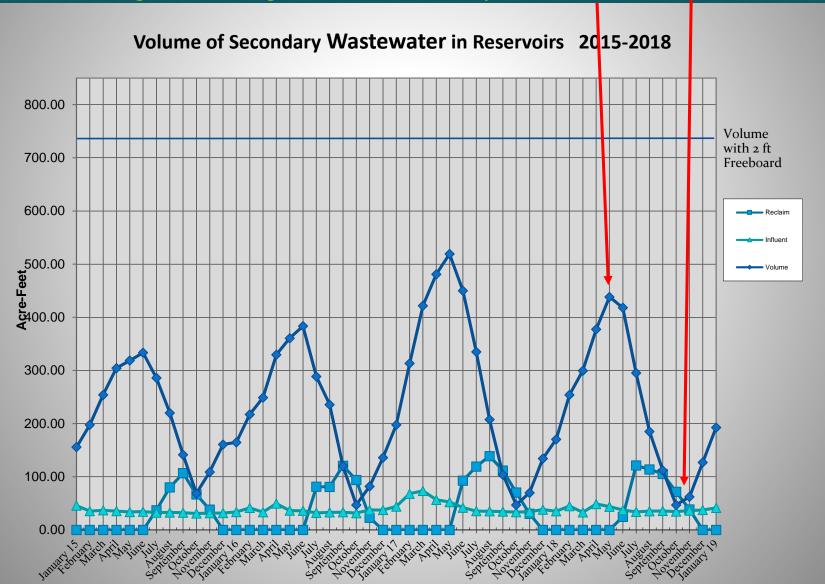

## We effectively lowered secondary wastewater storage to 45.6 acre-feet. The highest storage volume for the year was 451 acre-feet.