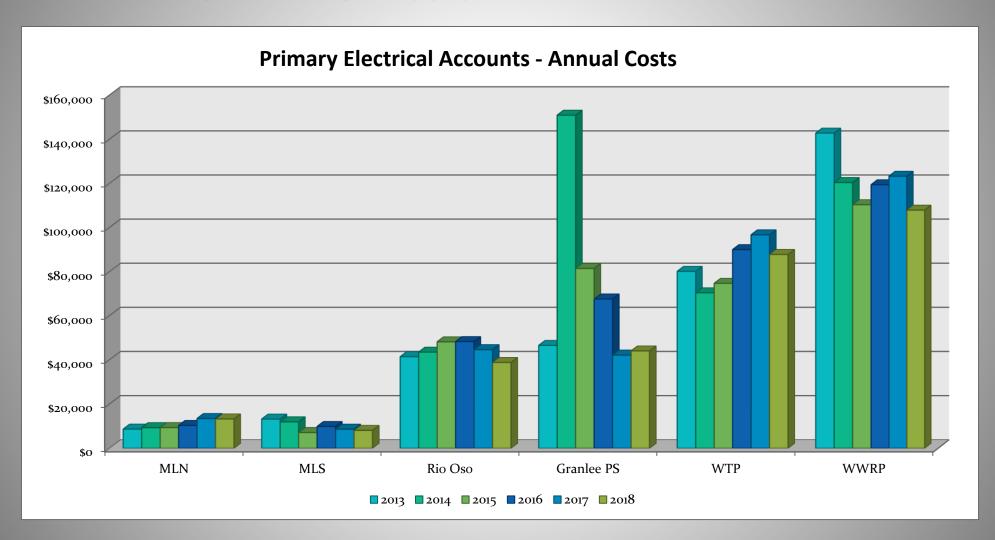

aced
- 13 MXU's Replaced





#### Wastewater Treatment System Overview

- 2018 influent flow received was 150.86 MG (463 acre-feet)
- Treated wastewater is stored in two reservoirs until needed for reclamation use by RMCC during summer months.
- •Stored secondary treated wastewater is pumped through a DAF system and then filtered, disinfected with chlorine, becoming tertiary treated water, and supplied to the golf courses for irrigation.



To Course

154.9 MG

(475.4 Acre-feet) of tertiary water was delivered in 2018 for RMCC irrigation use.



#### Sewer Metrics





#### TOTAL WASTEWATER RETURNED TO PLANT FROM CUSTOMERS





## We effectively lowered secondary wastewater storage to 45.6 acre-feet. The highest storage volume for the year was 451 acre-feet.



#### **SMUD Power Costs**



## **Projects Completed**



Chesbro drain repair.

### Water Plant Culvert Replacement