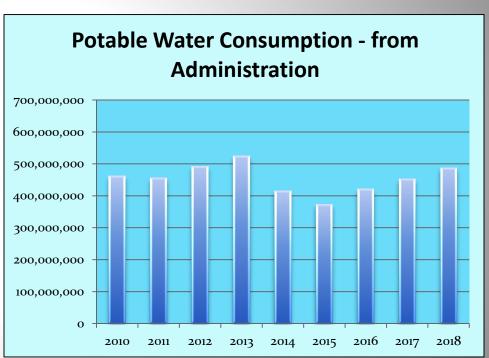

#### Water Distribution & Maintenance

- 32 Water Leak Repairs in 2018
- 137 Meters Replaced
- 13 MXU's Replaced