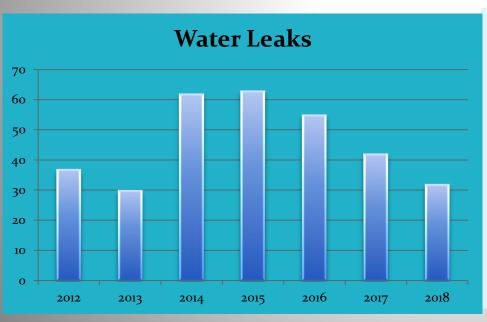

#### Water Distribution & Maintenance

- 32 Water Leak Repairs in 2018
- 137 Meters Replaced
- 13 MXU's Replaced