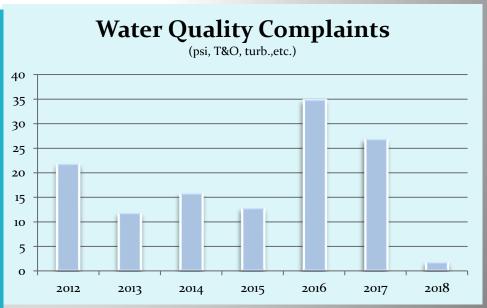

#### Wastewater Treatment System Overview

- 2018 influent flow received was 150.86 MG (463 acre-feet)
- Treated wastewater is stored in two reservoirs until needed for reclamation use by RMCC during summer months.
- •Stored secondary treated wastewater is pumped through a DAF system and then filtered, disinfected with chlorine, becoming tertiary treated water, and supplied to the golf courses for irrigation.