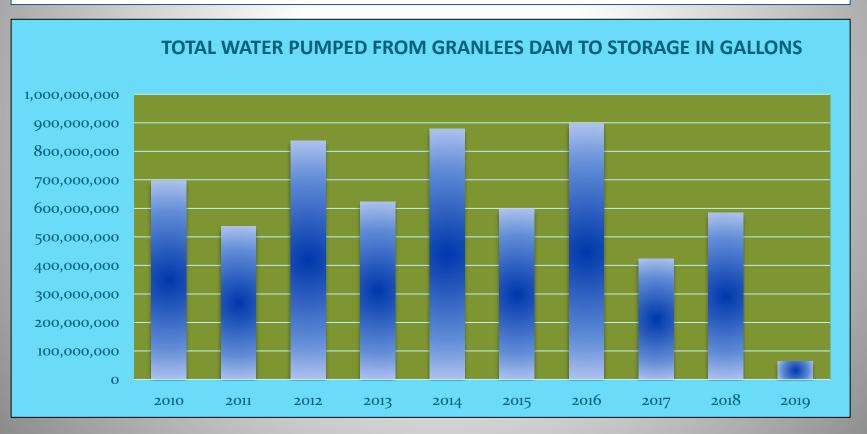

## Annual Amounts Pumped from River to Storage

## **Source**Granlees Pumping & Diversion Station

- 2017-2018 Pumping Season: 2,165.5 Ac. ft. (705.6 MG) pumped
   Started filling on Nov. 21, 2017.
- **2018-2019 Pumping Season**: 304.1 Ac. ft. (99.1 MG) pumped *so far* this season (as of 1/24/19)