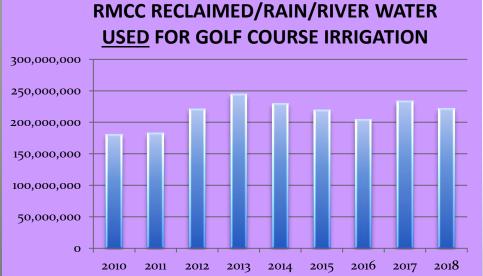

#### Wastewater Treatment System Overview

- 2018 influent flow received was 150.86 MG (463 acre-feet)
- Treated wastewater is stored in two reservoirs until needed for reclamation use by RMCC during summer months.
- •Stored secondary treated wastewater is pumped through a DAF system and then filtered, disinfected with chlorine, becoming tertiary treated water, and supplied to the golf courses for irrigation.

To Course

154.9 MG

(475.4 Acre-feet) of tertiary water was delivered in 2018 for RMCC irrigation use.