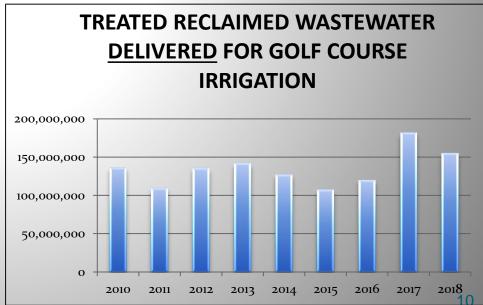

#### Wastewater Treatment System Overview

- 2018 influent flow received was 150.86 MG (463 acre-feet)
- Treated wastewater is stored in two reservoirs until needed for reclamation use by RMCC during summer months.
- •Stored secondary treated wastewater is pumped through a DAF system and then filtered, disinfected with chlorine, becoming tertiary treated water, and supplied to the golf courses for irrigation.

To Course

154.9 MG

(475.4 Acre-feet) of tertiary water was delivered in 2018 for RMCC irrigation use.