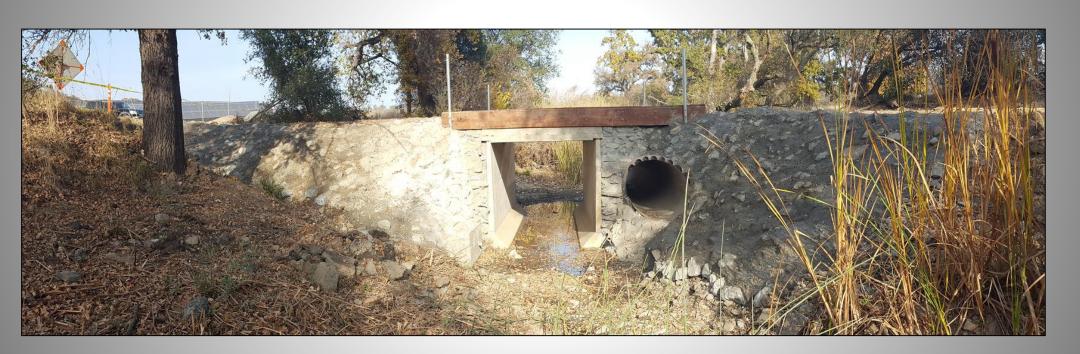

ow received was 150.86 MG (463 acre-feet)
- Treated wastewater is stored in two reservoirs until needed for reclamation use by RMCC during summer months.
- •Stored secondary treated wastewater is pumped through a DAF system and then filtered, disinfected with chlorine, becoming tertiary treated water, and supplied to the golf courses for irrigation.



To Course

154.9 MG

(475.4 Acre-feet) of tertiary water was delivered in 2018 for RMCC irrigation use.



#### Sewer Metrics





#### TOTAL WASTEWATER RETURNED TO PLANT FROM CUSTOMERS





## We effectively lowered secondary wastewater storage to 45.6 acre-feet. The highest storage volume for the year was 451 acre-feet.



#### **SMUD Power Costs**



## **Projects Completed**



Chesbro drain repair.

### Water Plant Culvert Replacement