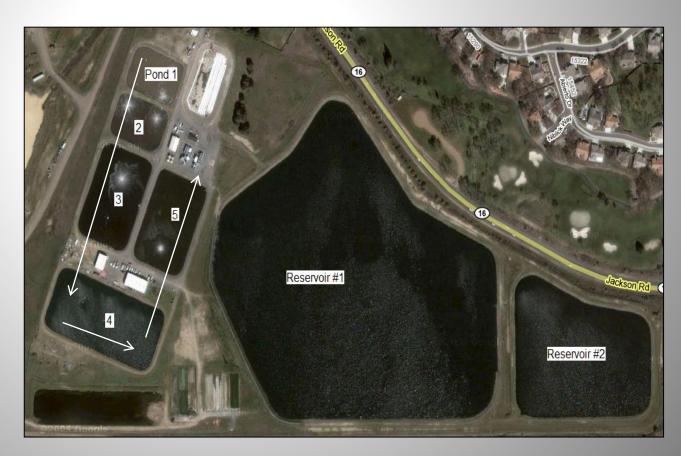

#### Wastewater Treatment System Overview

- 2018 influent flow received was 150.86 MG (463 acre-feet)
- Treated wastewater is stored in two reservoirs until needed for reclamation use by RMCC during summer months.
- •Stored secondary treated wastewater is pumped through a DAF system and then filtered, disinfected with chlorine, becoming tertiary treated water, and supplied to the golf courses for irrigation.

## We effectively lowered secondary wastewater storage to 45.6 acre-feet. The highest storage volume for the year was 451 acre-feet.