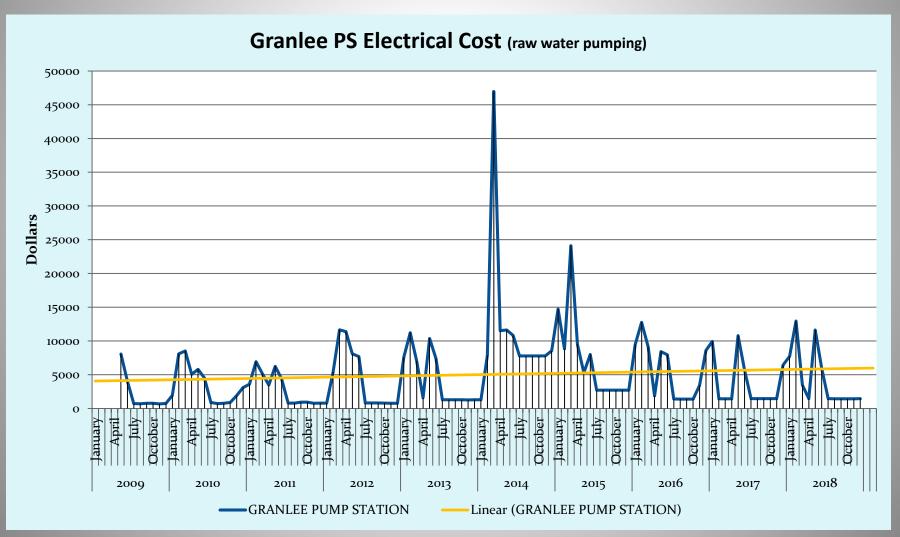

## Water Pumping Costs from River

The District achieved a 10.5% conservation vs. water use in 2013.