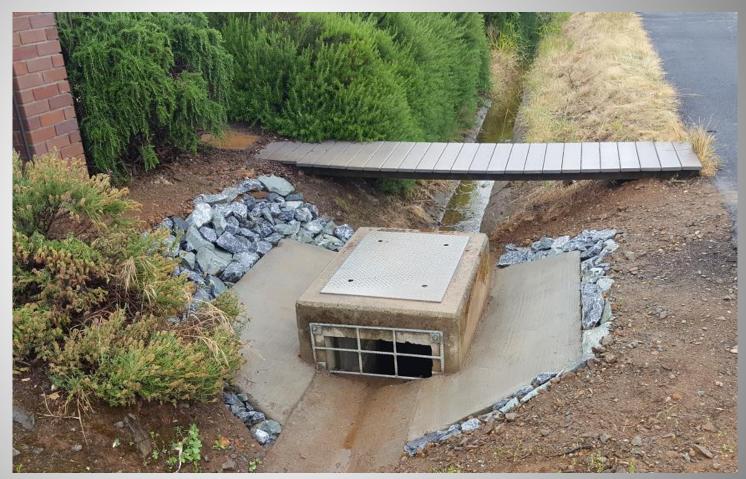

#### Wastewater Treatment System Overview

- 2018 influent flow received was 150.86 MG (463 acre-feet)
- Treated wastewater is stored in two reservoirs until needed for reclamation use by RMCC during summer months.
- •Stored secondary treated wastewater is pumped through a DAF system and then filtered, disinfected with chlorine, becoming tertiary treated water, and supplied to the golf courses for irrigation.



To Course

154.9 MG

(475.4 Acre-feet) of tertiary water was delivered in 2018 for RMCC irrigation use.



#### Sewer Metrics





#### TOTAL WASTEWATER RETURNED TO PLANT FROM CUSTOMERS





## We effectively lowered secondary wastewater storage to 45.6 acre-feet. The highest storage volume for the year was 451 acre-feet.



#### **SMUD Power Costs**



## **Projects Completed**



Chesbro drain repair.

### Water Plant Culvert Replacement