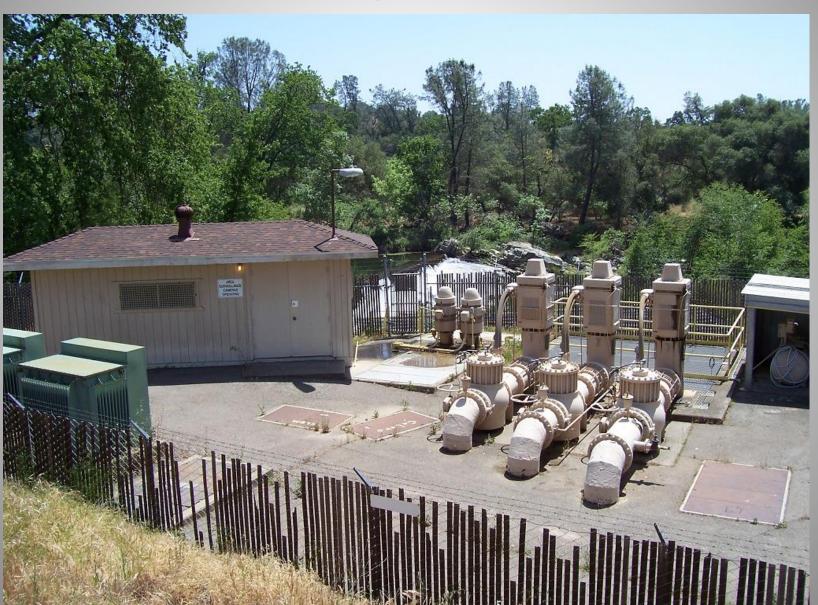

## **Source**Granlees Pumping & Diversion Station

- 2017-2018 Pumping Season: 2,165.5 Ac. ft. (705.6 MG) pumped
   Started filling on Nov. 21, 2017.
- **2018-2019 Pumping Season**: 304.1 Ac. ft. (99.1 MG) pumped *so far* this season (as of 1/24/19)

The District may pump water from the Cosumnes River from November 1 thru May 31 of each year for raw water storage. Amounts and times vary depending on river flow. River diversion through the Cosumnes Irrigation Association (CIA) ditch is utilized to convey water for downstream uses.

#### **Granlees Pumping & Diversion Station**