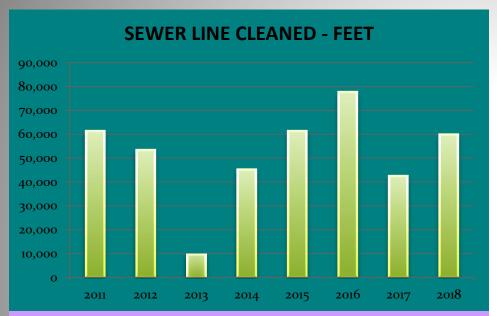

d from River to Storage



## Water Pumping Costs from River











The District achieved a 10.5% conservation vs. water use in 2013.

#### Water Distribution & Maintenance

- 32 Water Leak Repairs in 2018
- 137 Meters Replaced
- 13 MXU's Replaced





#### Wastewater Treatment System Overview

- 2018 influent flow received was 150.86 MG (463 acre-feet)
- Treated wastewater is stored in two reservoirs until needed for reclamation use by RMCC during summer months.
- •Stored secondary treated wastewater is pumped through a DAF system and then filtered, disinfected with chlorine, becoming tertiary treated water, and supplied to the golf courses for irrigation.



To Course

154.9 MG

(475.4 Acre-feet) of tertiary water was delivered in 2018 for RMCC irrigation use.



#### Sewer Metrics





#### TOTAL WASTEWATER RETURNED TO PLANT FROM CUSTOMERS





## We effectively lowered secondary wastewater storage to 45.6 acre-feet. The highest storage volume for the year was 451 acre-feet.



#### **SMUD Power Costs**



## **Projects Completed**



Chesbro drain repair.

### Water Plant Culvert Replacement