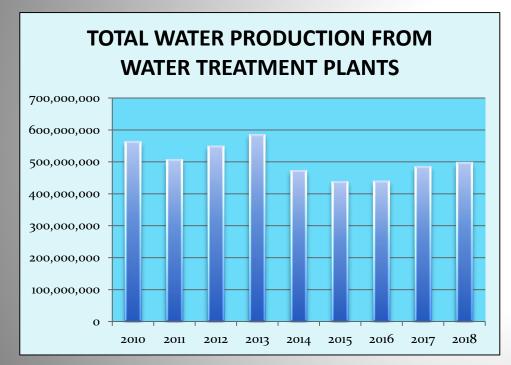

#### Wastewater Treatment System Overview

- 2018 influent flow received was 150.86 MG (463 acre-feet)
- Treated wastewater is stored in two reservoirs until needed for reclamation use by RMCC during summer months.
- •Stored secondary treated wastewater is pumped through a DAF system and then filtered, disinfected with chlorine, becoming tertiary treated water, and supplied to the golf courses for irrigation.