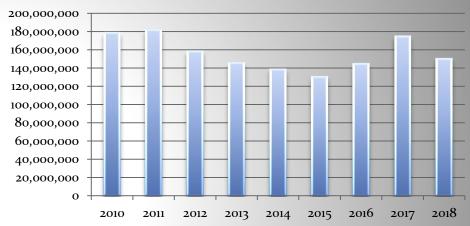

The District achieved a 10.5% conservation vs. water use in 2013.

#### Water Distribution & Maintenance

- 32 Water Leak Repairs in 2018
- 137 Meters Replaced
- 13 MXU's Replaced





#### Wastewater Treatment System Overview

- 2018 influent flow received was 150.86 MG (463 acre-feet)
- Treated wastewater is stored in two reservoirs until needed for reclamation use by RMCC during summer months.
- •Stored secondary treated wastewater is pumped through a DAF system and then filtered, disinfected with chlorine, becoming tertiary treated water, and supplied to the golf courses for irrigation.



To Course

154.9 MG

(475.4 Acre-feet) of tertiary water was delivered in 2018 for RMCC irrigation use.



#### Sewer Metrics





#### TOTAL WASTEWATER RETURNED TO PLANT FROM CUSTOMERS





## We effectively lowered secondary wastewater storage to 45.6 acre-feet. The highest storage volume for the year was 451 acre-feet.



#### **SMUD Power Costs**



## **Projects Completed**



Chesbro drain repair.

### Water Plant Culvert Replacement