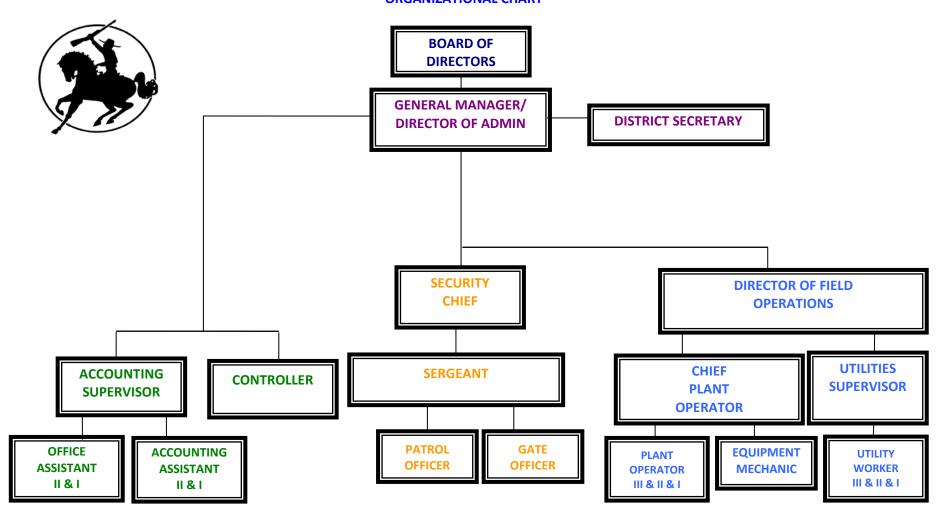

with cash flow requirements and which will permit easy and rapid conversion into cash, at all times, without a substantial loss of value.
- 3. **Return on Investment**. Investments shall be undertaken to produce an acceptable rate of return after first consideration for principal and liquidity.

Investments are accounted for in accordance with the provisions of GASB Statement No. 31, which requires governmental entities to report certain investments at fair value in the balance sheet and recognize the corresponding change in fair value of investments in the year in which the change occurred. The District reports its investments at fair value based on quoted market information obtained from fiscal agents or other sources.

## RANCHO MURIETA COMMUNITY SERVICES DISTRICT ORGANIZATIONAL CHART



### POSITION LISTING (headcount)

|                                  | 2012-13<br>APPROVED | 2013-14<br>Approved | 2014-15<br>Approved | 2015-16<br>Approved | 2016-17<br>Approved | 2017-18<br>Approved |
|----------------------------------|---------------------|---------------------|---------------------|---------------------|---------------------|---------------------|
| ADMIN DEPT.                      | 4.0                 | 4.0                 | 4.0                 | 4.0                 | 4.0                 | 4.0                 |
| GENERAL MGR. / DIRECTOR OF ADMIN | 1.0                 | 1.0                 | 1.0                 | 1.0                 | 1.0                 | 1.0                 |
| DISTRICT SECRETARY               | 1.0                 | 1.0                 | 1.0